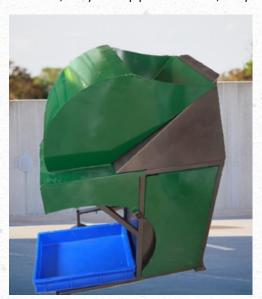

# ENDLESSLY GREEN SHREDDER/CHOPPER

COMPACT. NOISELESS. PORTABLE.

Endlessly Green organic waste shredder / chopper is portable. It's compact. It's noiseless. It's the most suited food waste shredder/chopper for residential communities. It can shred/chop kitchen waste, bones and dry leaves, too. Shredding helps reduce the particle size of the waste to 8-10mm thickness which is ideal for composting at a faster pace. The volume is reduced by 25-33%, meaning you can fill that much more into your composter. Faster turnaround time. Lesser semi-composted chunks. Finer compost.

#### THE MOTOR

Three Phase AC induction motor BHARAT BIJLEE/HAVELLS with speed reduction gear box. Available in 1.5 HP RPM-45, 2 HP and 3 HP.

#### THE BLADES

Mild Steel (MS) blades with zinc blue coating (8/7 on each shaft); thickness - 10mm.

### THE CAPACITY

Shredding material: mixed food waste, dry leaves and bones. Shredding time: 80 kg/hr (1.5HP), 150 kg/hr (2HP) & 250 kg/hr (3HP).

## DIMENSIONS & POWER OUTGO

Length - 2.5 ft x Width - 1.5 ft x Height - 4 ft. 2 Units/day = Approx Rs 2/day