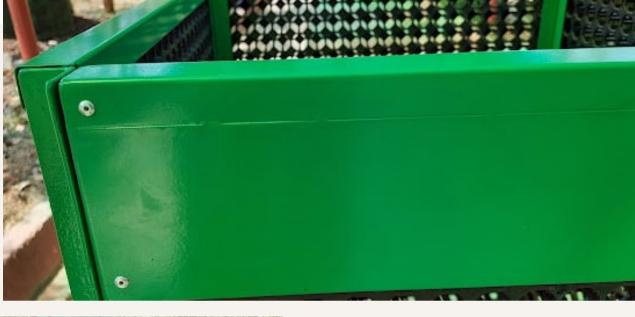

## ELEMENTS

THE LEAF-CUM-KITCHEN WASTE COMPOSTER

**ENDLESSLYGREEN.IN** 

Easy to assemble. The detachable door nakes compost harvesting easy & fun

ELEMENTS' durability comes from the material used for its making: high-grade MS steel and heavy-duty PPL.

### UNIQUE FEATURES

- Works as a curing unit for kitchen / garden waste.
- Powder-coated.
- High-grade MS steel & PPL.
- Can be completely renewed at a low cost after 5 years.