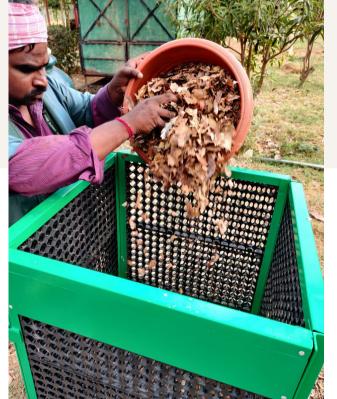

#### Elements - The Leaf Composter / Curing

**Unit** is all about efficiency, elegance, strength and durability. Compost all your garden and kitchen rejects with ease. The walls of Elements are detachable and can be assembled easily. Thanks to this feature, Elements can be shipped countrywide.

## ELEMENTS

THE LEAF-CUM-KITCHEN WASTE COMPOSTER

**ENDLESSLYGREEN.IN** 

Easy to assemble. The detachable door nakes compost harvesting easy & fun

ELEMENTS' durability comes from the material used for its making: high-grade MS steel and heavy-duty PPL.

Dimensions: L 1.8 ft X W 1.8 ft X H 3.2 ft Total weight of the composter: 18 kg (250L)

### UNIQUE FEATURES

- Works as a curing unit for kitchen / garden waste.
- Powder-coated.
- High-grade MS steel & PPL.
- Can be completely renewed at a low cost after 5 years.