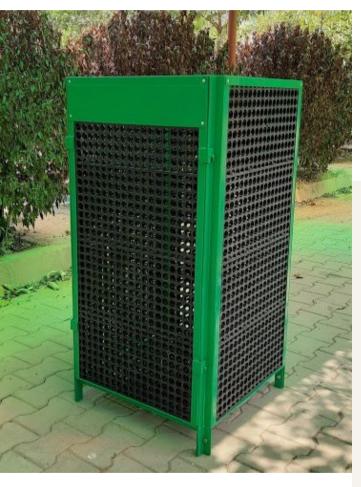

#### Elements - The Leaf Composter / Curing

**Unit** is all about efficiency, elegance, strength and durability. Compost all your garden and kitchen rejects with ease. The walls of Elements are detachable and can be assembled easily. Thanks to this feature, Elements can be shipped countrywide.

## ELEMENTS

THE LEAF-CUM-KITCHEN WASTE COMPOSTER

**ENDLESSLYGREEN.IN** 

Easy to assemble. The detachable door nakes compost harvesting easy & fun

ELEMENTS' durability comes from the material used for its making: high-grade MS steel and heavy-duty PPL.

Dimensions: L 1.8 ft X W 1.8 ft X H 3.2 ft Total weight of the composter: 18 kg (250L)

### UNIQUE FEATURES

- Works as a curing unit for kitchen / garden waste.
- Powder-coated.
- High-grade MS steel & PPL.
- Can be completely renewed at a low cost after 5 years.