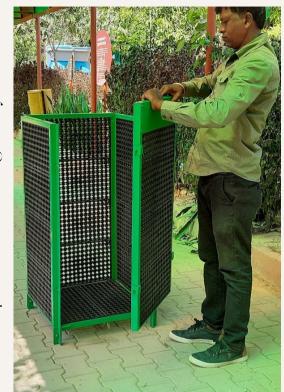

#### Elements - The Leaf Composter / Curing

**Unit** is all about efficiency, elegance, strength and durability. Compost all your garden and kitchen rejects with ease. The walls of Elements are detachable and can be assembled easily. Thanks to this feature, Elements can be shipped countrywide.

## ELEMENTS

THE LEAF-CUM-KITCHEN WASTE COMPOSTER

**ENDLESSLYGREEN.IN** 

Easy to assemble. The detachable door nakes compost harvesting easy & fun

ELEMENTS' durability comes from the material used for its making: high-grade MS steel and heavy-duty PPL.